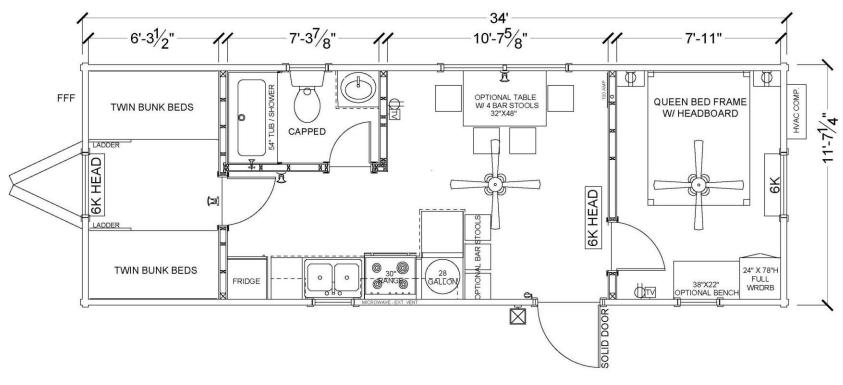

## Master Bedroom, Bunkroom w/Quad Bunks Starting at \$71,234.80

## Base price includes the following:

• ROOF PITCH 7:12 • 2-COAT EXTR FINISH (3 STD COLORS) • FROST FREE FAUCET • 40 YR METAL ROOF (5 STD COLORS) • REAR MOUNT HVAC (24k DURASTAR COMPRESSOR w/ 3 INTERIOR HEADS) • ENTRY COACH LIGHT • LUXURY VINYL PLANK FLOOR (2 STD COLORS) • 6 PANEL EXTERIOR OUT-SWING DOOR W/ LOCKING KNOB HANDLE • 5B-C FIRE EXTINGUISHER MOUNTED BY EXTR DOOR • LVRM CELING FAN W/ LIGHT • SMOKE/CO DETECTOR • I C E D W H I T E Q U A R T Z (2 cm) COUNTERTOPS • 30" BLK RANGE & M/W • 10 cu ft BLK FRIDGE • TOP MOUNT DBL BWL S/S SINK • 3-SHELF PANTRY (w/ W/H) • 54" ONE PIECE TUB/SHOWER • 24" BASE CABINET W/ VANITY SINK • CMFRT HEIGHT TOILET • MIRROR OVER VANITY • CEILING MOUNTED VENT FAN • QUEEN BED FRAME W/ HEADBOARD • QUEEN BED MATTRESS • FULL WARDROBE • BDRM CELING FAN W/ LIGHT • BEDSIDE SHELVES • TWIN BUNK BEDS w/ LADDER & TOP GUARDRAIL • (4) TWIN MATTRESSES • 28 GAL ELECTRIC WATER HEATER UPDATED 4.1.24