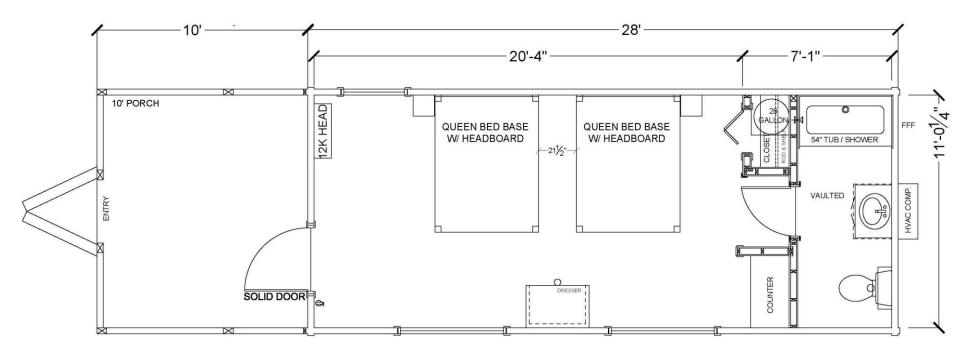

## **Base price includes the following:**

- ROOF PITCH 7:12 2-COAT EXTR FINISH (3 STD COLORS) 10' PORCH W/O SCREEN GALV HOG RAILS PORCH COACH LIGHT
- FROST FREE FAUCET 40YR METAL ROOF (5 STD COLORS) REAR MOUNT HVAC (12k DURASTAR COMPRESSOR w/ 1 INTERIOR
- HEAD) LUXURY VINYL PLANK FLOOR (2 STD COLORS) 6 PANEL EXTERIOR OUT-SWING DOOR W/ LOCKING KNOB HANDLE

UPDATED 4.1.24

5B-C FIRE EXTINGUISHER MOUNTED BY EXTR DOOR • CLOSET W/2/0 BI-FOLD DOOR • COFFEE BAR • SMOKE/CO DETECTOR
ICED WHITE 2CM QUARTZ COUNTERTOPS • 54" ONE PIECE TUB/SHOWER • 30" BASE CABINET W/VANITY SINK • CMFRT
HEIGHT TOILET • MIRROR OVER VANITY • CEILING MOUNTED VENT FAN • (2) QUEEN BED FRAMES W/ HEADBOARD (2)
QUEEN BED MATTRESSES • BEDSIDE SHELVES • CELING FANW/ LIGHT • 3 DRAWER DRESSER

• 28 GALLON ELECTRIC WATER HEATER UPDATED 4.1.24