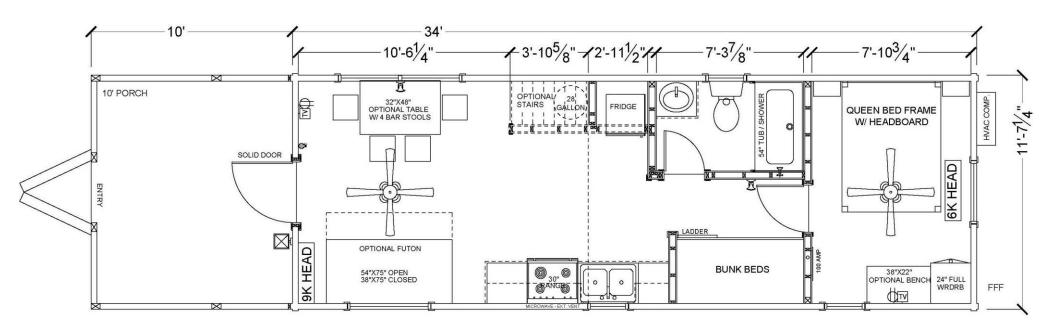

## **RIVERVIEW RESORT SERIES**

## 1 Bedroom, Twin Bunks, With Porch Starting at \$74,724.00

## Base price includes the following:

- ROOF PITCH 7:12 2-COAT EXTR FINISH (3 STD COLORS) 10' PORCH W/O SCREEN GALV HOG RAILS PORCH COACH LIGHT FROST FREE FAUCET 40 YR METAL ROOF (5 STD COLORS) REAR MOUNT HVAC (18k DURASTAR COMPRESSOR w/ 2 INTERIOR HEADS) LUXURY VINYL PLANK FLOOR (2 STD COLORS) 6 PANEL EXTERIOR OUT-SWING DOOR W/ LOCKING KNOB HANDLE 5B-C FIRE EXTINGUISHER MOUNTED BY EXTR DOOR
- LVRM CELING FAN W/LIGHT SMOKE/CO DETECTOR CREME CARAMEL GRANITE COUNTERTOPS 30" BLK RANGE & M/W 10 cu ft BLK FRIDGE TOP MOUNT DBL BWL S/S SINK 3-SHELF PANTRY (w/W/H) 54" ONE PIECE TUB/SHOWER 24" BASE CABINET W/VANITY SINK
- CMFRT HEIGHT TOILET MIRROR OVER VANITY CEILING MOUNTED VENT FAN QUEEN BED FRAME W/ HEADBOARD QUEEN BED MATTRESS FULL WARDROBE BDRM CELING FAN W/ LIGHT BEDSIDE SHELVES BUNK BEDS w/ LADDER & TOP GUARDRAIL (2) TWIN MATTRESSES 28 GALLON ELECTRIC WATER HEATER UPDATED 4.1.24