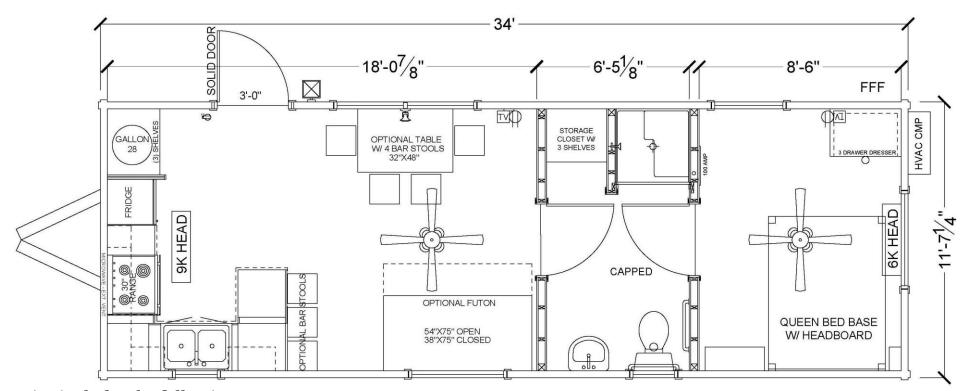

## WHEELCHAIR ACCESSIBLE RESORT

## 1 Bedroom with 36"WCA Shower Starting at \$75,376.08

## Base price includes the following:

- ROOF PITCH 7:12 2-COAT EXTR FINISH (3 STD COLORS) FROST FREE FAUCET 40 YR METAL ROOF (5 STD COLORS) REAR MOUNT HVAC (18k DURASTAR COMPRESSOR w/ 2 INTERIOR HEADS) ENTRY COACH LIGHT LUXURY VINYL PLANK FLOOR (2 STD COLORS) 6 PANEL EXTERIOR OUT-SWING DOOR W/ LOCKING KNOB HANDLE 5B-C FIRE EXTINGUISHER MOUNTED BY EXTR DOOR LVRM CELING FAN W/ LIGHT SMOKE/CO DETECTOR CREME CARAMEL GRANITE COUNTERTOPS 30" BLK RANGE & M/W 10 cu ft BLK FRIDGE TOP MOUNT DBL BWL S/S SINK
- 3-SHELF PANTRY (w/W/H) 24" BASE CABINET W/VANITY SINK CMFRT HEIGHT TOILET MIRROR OVER VANITY CEILING MOUNTED VENT FAN QUEEN BED FRAME W/HEADBOARD QUEEN BED MATTRESS 3-DRAWER DRESSER BEDSIDE SHELVES BDRM CELING FAN W/LIGHT
- 36" WCA SHOWER 28 GALLON ELECTRIC WATER HEATER UPDATED 4.1.24